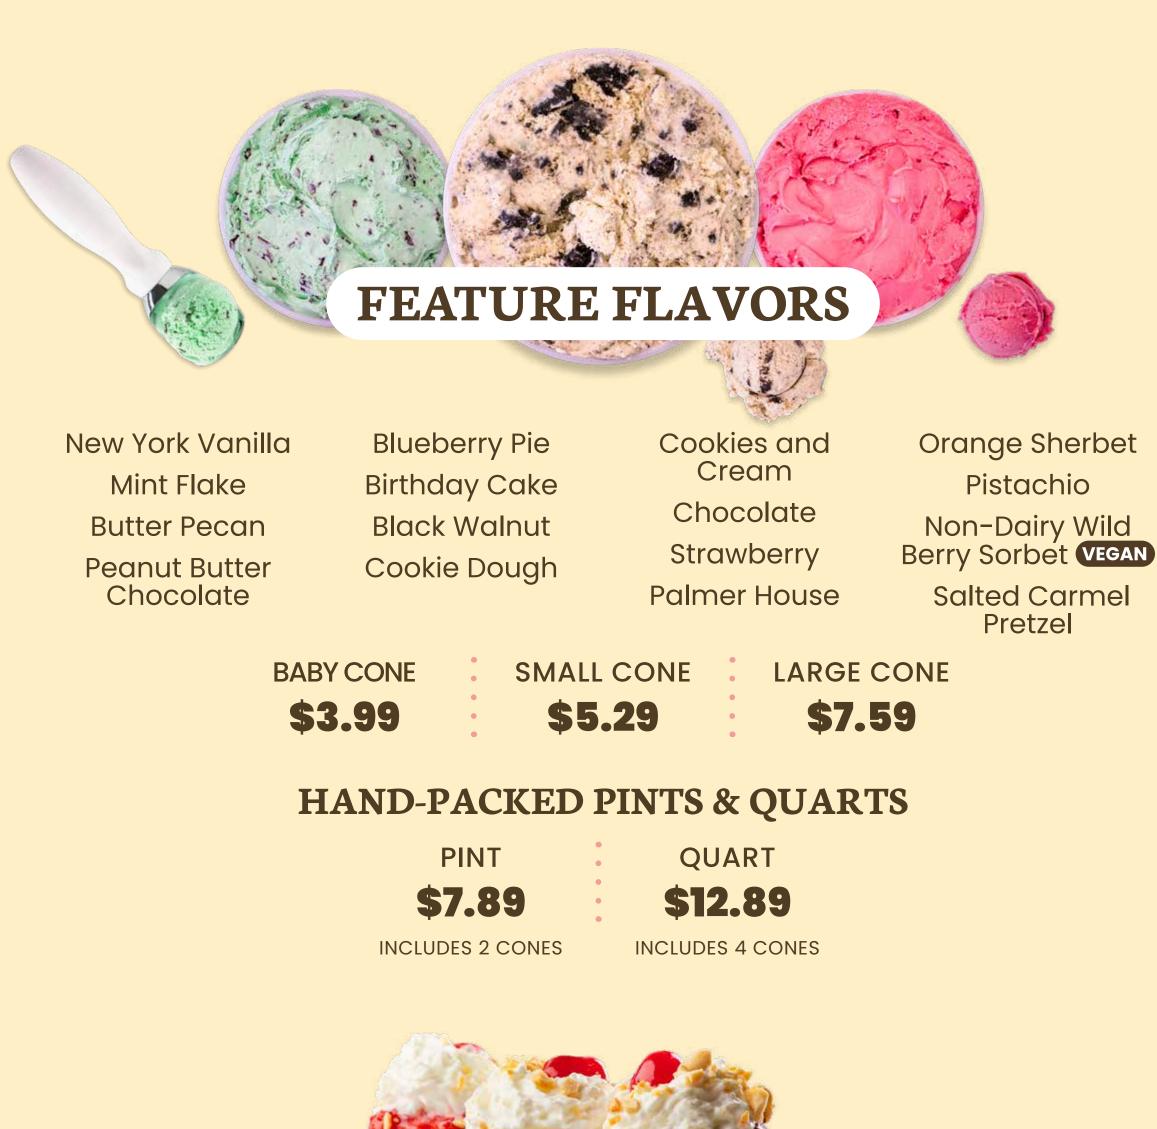

# THE ORIGINAL RAINBOW CONE

A Chicago favorite! Slices of Chocolate, Strawberry, Palmer House, Pistachio and Orange Sherbet ice cream stacked in a cone or cup

> **BABY CONE** \$3.89

SMALL CONE

LARGE CONE \$6.29

\$5.19

**UPGRADE YOUR CONE** 

SUGAR CONE \$0.79

WAFFLE CONE \$1.59

## HAND-PACKED PINTS & QUARTS

PINT \$7.89 **INCLUDES 2 CONES** 

\$12.89

**INCLUDES 4 CONES** 

QUART