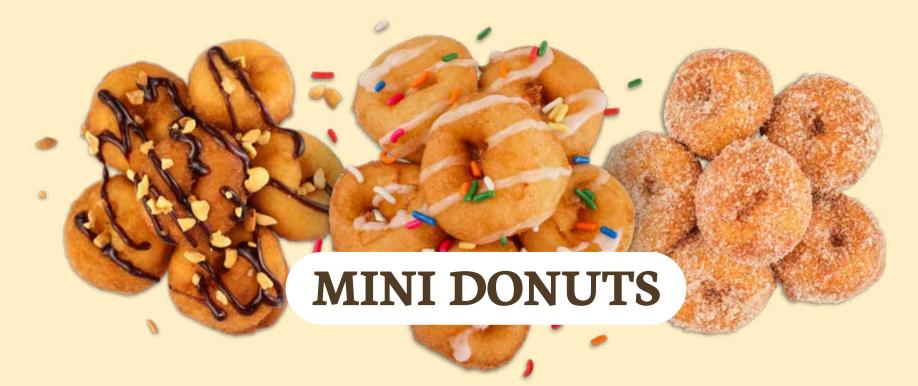

## CLASSICS

Plain • Cinnamon Sugar • Powdered Sugar

HALF DOZEN \$3.50

### **DONUT CREATIONS**

Vanilla Sprinkle • Classic Glazed • Cookies and Cream Turtle • Banana Nutella

HALF DOZEN \$4.50

DOZ \$7.

ADD ICE CREAM SCOOP \$2.25