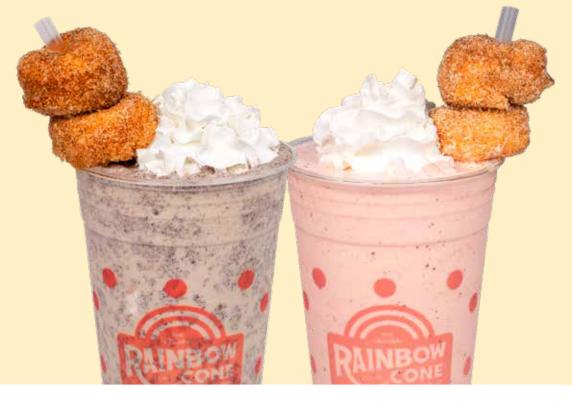

# HAND-DIPPED SHAKES

Chocolate Strawberry Banana

Vanilla Cookies & Cream

> SMALL \$6.49

**TOPPED WITH 2 DONUTS** Mint Flake Peanut Butter Chocolate

LARGE

\$8.49

Birthday Cake Banana Nutella

\$3.75 \$2.99 \$2.99 \$3.50 \$2.25