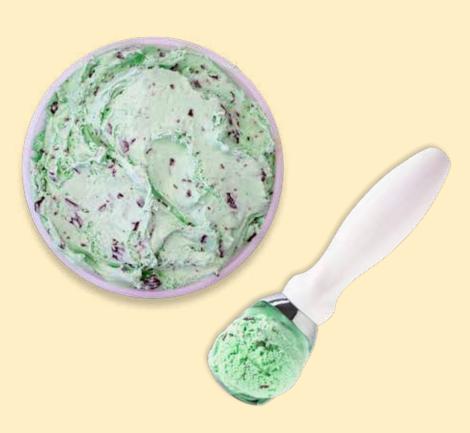

## HAND-PACKED PINTS & QUARTS RAINBOW OR FEATURE

**PINT** 

**QUART** 

\$7.89

\$12.89

**INCLUDES 2 CONES** 

**INCLUDES 4 CONES** 

New York Vanilla Mint Flake **Butter Pecan** 

**Peanut Butter** Chocolate Blueberry Pie

Birthday Cake **Black Walnut** 

Cookie Dough

Cookies and Cream Chocolate Strawberry

Palmer House Orange Sherbet Pistachio

Non-Dairy Wild Berry Sorbet VEGAN Salted Carmel Pretzel