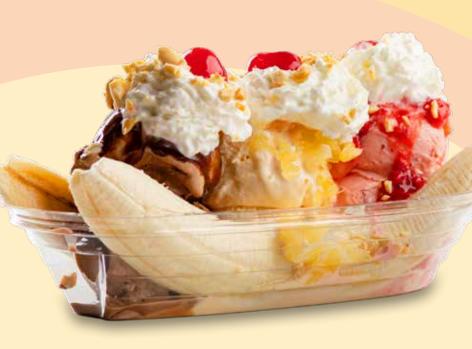

### **CLASSIC BANANA SPLIT**

Chocolate, vanilla, and strawberry ice cream on a split banana topped with strawberry sauce, hot fudge, pineapple sauce, whipped cream, chopped nuts and 3 cherries

\$9.29